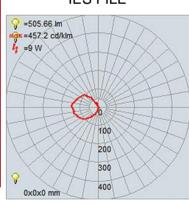

#### **PHOTOMETRICS**

Dimmable: Yes Nominial Lumens 600 Lm Delivered Lumens: 506 Lm CRI: 90

CCT: 3000K

Recommended Dimmers:

(ELV)LUTRON Maestro CL (Package) MACL-153M-RHW; (TRIAC)LEVITON Decora Sureslide 6672; (ELV)LUTRON Skylark Contour CTCL-153P; (ELV)LUTRON Maestro CL MACL-153M; (TRIAC)LUTRON Diva DVCL-153P; (TRIAC)LUTRON Ariadni/Toggler TGCL-153P; (TRIAC)LEVITON Decora Sur

# **IES FILE**

In addition to Access Lighting's purchase and warranty terms and conditions, by signing below or placing an order, you agree that you are authorized to bind the entity placing any order and acknowledge the following: All of sizes and measurements are approximate and all images are for illustrative purposes only. In the event of an inconsistency, the "Product Measurements" section controls. There also may be slight differences in the colors and designs compared to the displayed and printed images.