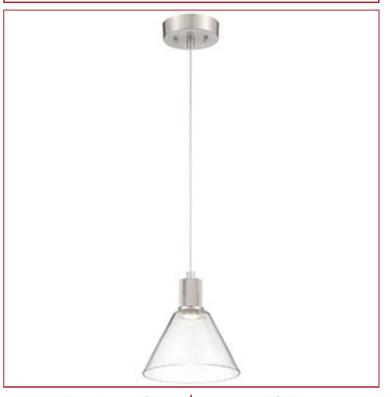

Stock Code: 63140LEDD-BS/CLR

Collection: Port Nine Martini

### PRODUCT INFORMATION

Base: 63140 Mounting Type: Ceiling Finish: Brushed Steel

Parent: 63140LEDD UPC: 641594239676

### PRODUCT MEASUREMENTS

FIXTURE BACKPLATE / CANOPY

Length: Length Width: Width:

Diameter 8" Diameter: 4.5" Height: 8.5" Height: 1"

Extension:

Diffuser: Clear

Overall Height: 13-120"