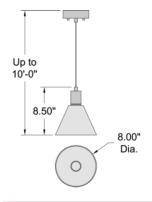

### PRODUCT MEASUREMENTS

FIXTURE BACKPLATE / CANOPY

Length: Length Width: Width:

Diameter 8" Diameter: 4.5" Height: 8.5" Height: 1"

Extension:

Diffuser: Clear

Overall Height: 13-120"

## LINE DRAWING